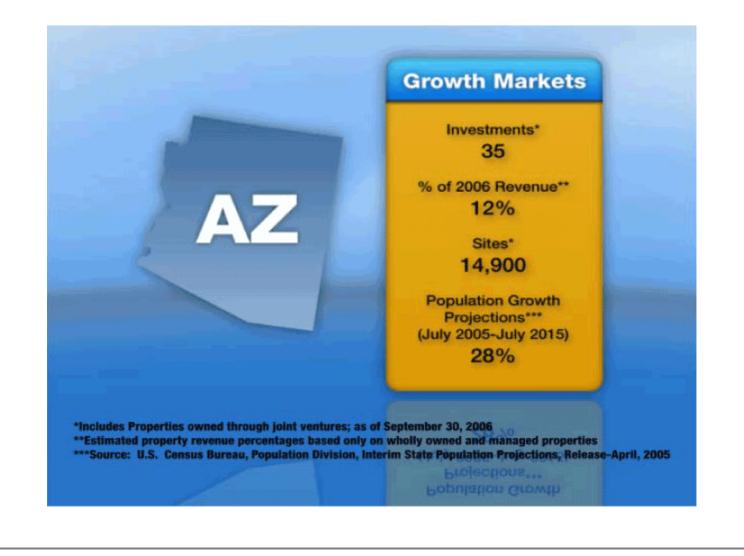

# Core MH Occupancy

|                          |                   |        |                      | Pro-forma            |
|--------------------------|-------------------|--------|----------------------|----------------------|
|                          | 9/30/06           |        | Average Annual       | Average Annual       |
|                          | <u>Occupancy</u>  | Sites* | <u>Market Rent**</u> | <u>Revenue**</u>     |
| Markets with positive of | occupancy trends: |        |                      |                      |
| Florida                  | 91.4%             | 1,050  | \$5,200              | \$5.5 million        |
| Arizona                  | 82.8%             |        | \$5,600              | <u>\$2.8 million</u> |
|                          |                   | 1,550  |                      | \$8.3 million        |