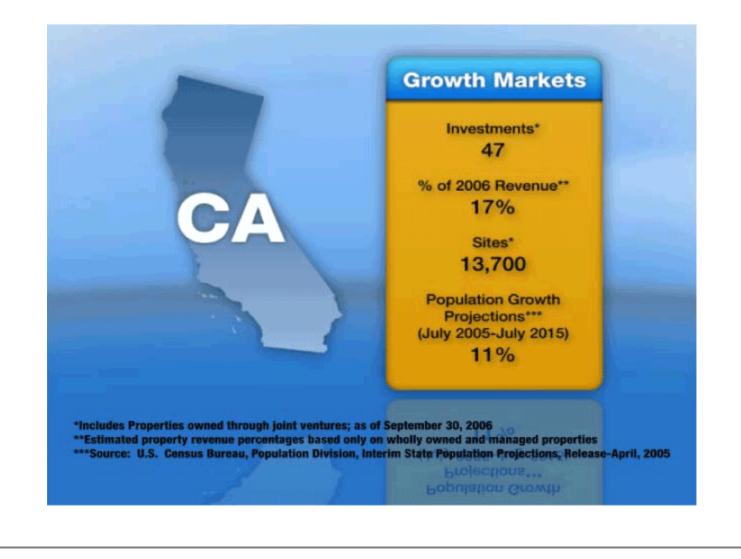

# Core MH Occupancy

|                     | <u>2006</u>     |
|---------------------|-----------------|
| Total Average Sites | 42,855*         |
| Occupancy Average   | 90.1%*          |
| Base Rental Income  | \$223 million** |

\* For the nine months ended 9/30/06

\*\* Company's estimate for the year ended 12/31/06

# Core MH Occupancy

|                          |                   |        |                      | Pro-forma            |
|--------------------------|-------------------|--------|----------------------|----------------------|
|                          | 9/30/06           |        | Average Annual       | Average Annual       |
|                          | <u>Occupancy</u>  | Sites* | <u>Market Rent**</u> | <u>Revenue**</u>     |
| Markets with positive of | occupancy trends: |        |                      |                      |
| Florida                  | 91.4%             | 1,050  | \$5,200              | \$5.5 million        |
| Arizona                  | 82.8%             |        | \$5,600              | <u>\$2.8 million</u> |
|                          |                   | 1,550  |                      | \$8.3 million        |