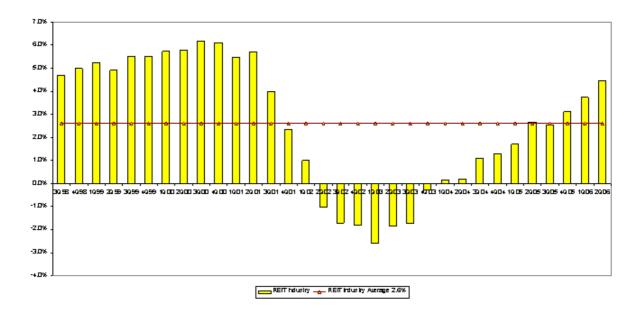

# Core<sup>1</sup> Property Operations

|                   | Percentage increase over prior year |          |        |              |  |
|-------------------|-------------------------------------|----------|--------|--------------|--|
|                   | <u>Revenues</u>                     | Expenses | Income | <u>CPI</u> * |  |
| 1995-2005 average | 4.3%                                | 2.9%     | 5.4%   | 2.5%         |  |

<sup>1</sup>Properties owned for the same period in both years of comparison \*Source: Bureau of Labor Statistics

Source: Citigroup Investment Research

Source: Citigroup Investment Research

Source: Citigroup Investment Research