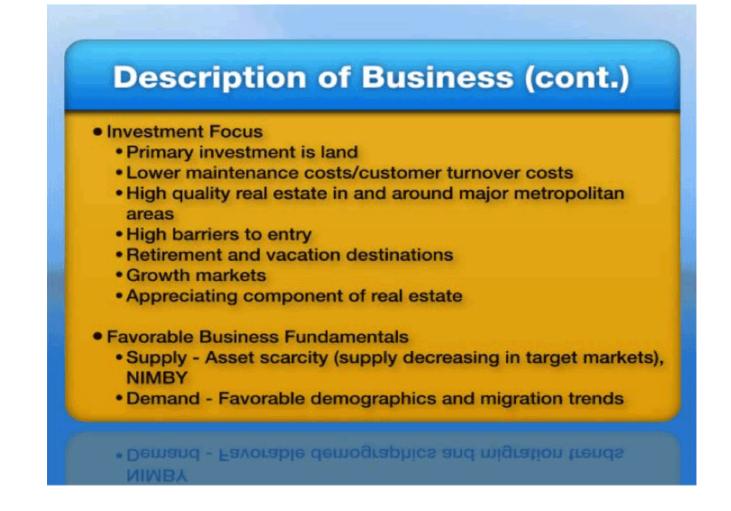

## **Expansion and Development**

- Opportunities
  - Total acres in portfolio >30,000
  - Estimated developable acres >5,000
  - Estimated developable sites >8,000
- Expansion or development
  - Factors that impact
    - Existing vacancy or site utilization
    - Sales velocity/fill rates
- Alternative use
  - Scarcity factor
  - Full value realization