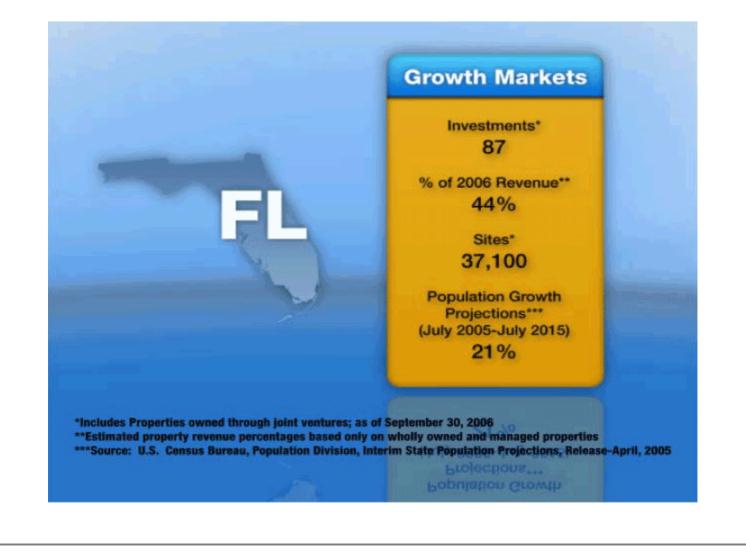

# Core MH Occupancy

|                          |                   |        |                      | Pro-forma            |
|--------------------------|-------------------|--------|----------------------|----------------------|
|                          | 9/30/06           |        | Average Annual       | Average Annual       |
|                          | <u>Occupancy</u>  | Sites* | <u>Market Rent**</u> | <u>Revenue**</u>     |
| Markets with positive of | occupancy trends: |        |                      |                      |
| Florida                  | 91.4%             | 1,050  | \$5,200              | \$5.5 million        |
| Arizona                  | 82.8%             |        | \$5,600              | <u>\$2.8 million</u> |
|                          |                   | 1,550  |                      | \$8.3 million        |