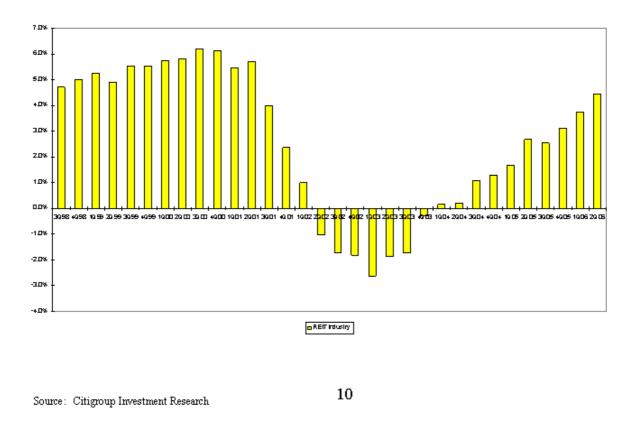

# Core<sup>1</sup> Property Operations

|                   | Percentage increase over prior year |          |        |              |  |
|-------------------|-------------------------------------|----------|--------|--------------|--|
|                   | <u>Revenues</u>                     | Expenses | Income | <u>CPI</u> * |  |
| 1995-2005 average | 4.3%                                | 2.9%     | 5.4%   | 2.5%         |  |

<sup>1</sup>Properties owned for the same period in both years of comparison \*Source: Bureau of Labor Statistics

Source: Citigroup Investment Research

Source: Citigroup Investment Research

Source: Citigroup Investment Research