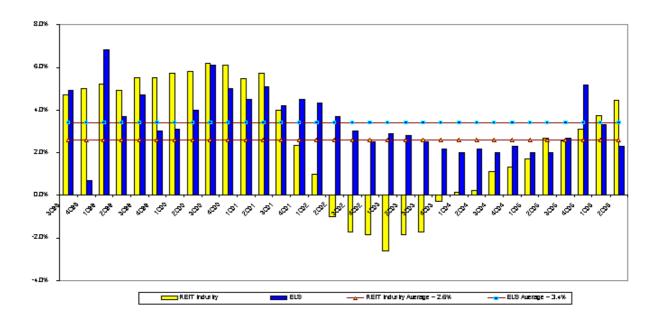

# Core<sup>1</sup> Property Operations

|                   | Percentage increase over prior year |          |        |              |  |
|-------------------|-------------------------------------|----------|--------|--------------|--|
|                   | <u>Revenues</u>                     | Expenses | Income | <u>CPI</u> * |  |
| 1995-2005 average | 4.3%                                | 2.9%     | 5.4%   | 2.5%         |  |

<sup>1</sup>Properties owned for the same period in both years of comparison \*Source: Bureau of Labor Statistics

Source: Citigroup Investment Research

Source: Citigroup Investment Research

Source: Citigroup Investment Research