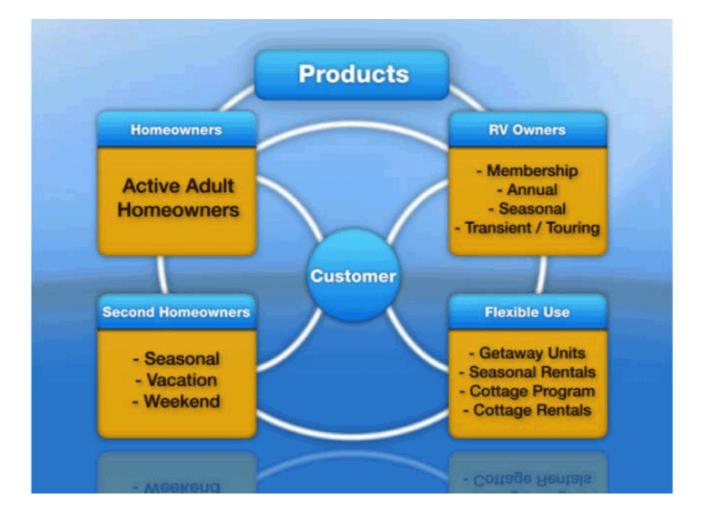

# Agenda

- Opening Remarks Thomas Heneghan, CEO
- Video Presentation
  - Description of Business
  - History of Company
  - Customers and Products
- Break
- Financial Information-Michael Berman, CFO
- CEO Remarks
- Questions and Answers

# Site Utilization

- Yield Management
  - Average daily rate of \$10-\$12 for all resort sites (Resort Revenues/Occupied Sites)
- Thousand Trails existing site usage
- New Programs
  - Thousand Trails Whole Ownership
  - Loyalty
  - Cottage/Fractional
  - Park Pass/Coast-to-Coast/Rally

## Site Utilization

### **Resort Properties – Site Utilization**

| <u>Site type</u> | $\underline{Sites^*}$ |
|------------------|-----------------------|
| Annual           | 18,800                |
| Seasonal         | 8,000                 |
| Transient        | 7,200                 |
| Membership       | 20,100                |

- Efficient site utilization
  - Track types of customers
  - Track site usage patterns
  - Market to specific customer groups

\*Company press release dated October 16, 2006; excludes joint venture sites