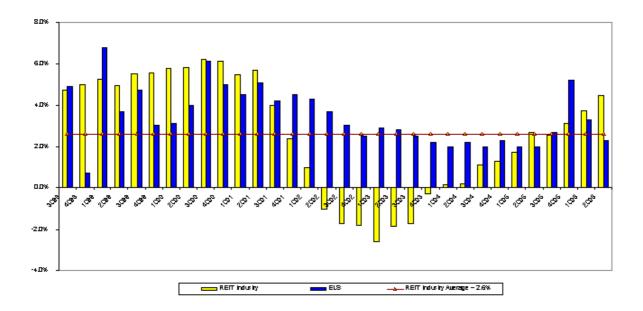

# Core<sup>1</sup> Property Operations

|                   | Percentage increase over prior year |          |        |              |  |
|-------------------|-------------------------------------|----------|--------|--------------|--|
|                   | <u>Revenues</u>                     | Expenses | Income | <u>CPI</u> * |  |
| 1995-2005 average | 4.3%                                | 2.9%     | 5.4%   | 2.5%         |  |

<sup>1</sup>Properties owned for the same period in both years of comparison \*Source: Bureau of Labor Statistics

Source: Citigroup Investment Research

Source: Citigroup Investment Research

Source: Citigroup Investment Research