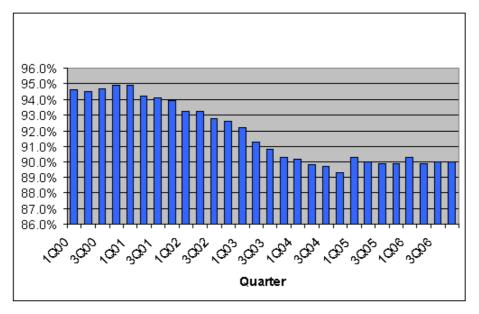

# Quarterly Core MH Occupancy

· Represents weighted average occupancy for the Core MH portfolio for the quarter presented

# Core MH Occupancy

|                     | <u>2006</u>     |
|---------------------|-----------------|
| Total Average Sites | 42,855*         |
| Occupancy Average   | 90.1%*          |
| Base Rental Income  | \$223 million** |